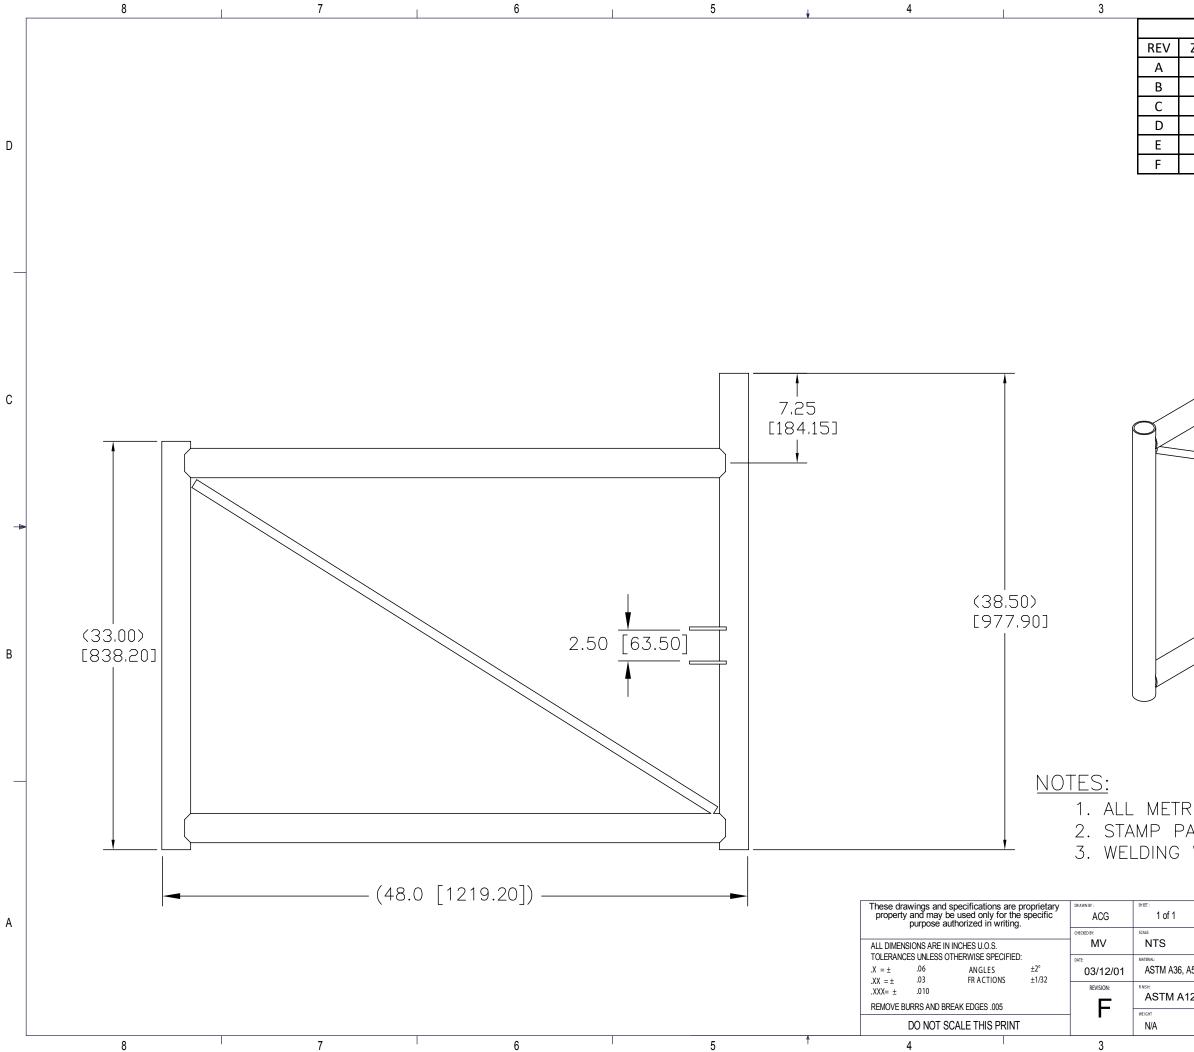

|                                                                                                        | 2                                | 1         |                  |     |
|--------------------------------------------------------------------------------------------------------|----------------------------------|-----------|------------------|-----|
|                                                                                                        | DECODIDITION                     | DV        | DATE             |     |
| ZONE                                                                                                   | DESCRIPTION<br>INITIAL RELEASE   | BY<br>MLL | DATE<br>01/03/00 |     |
|                                                                                                        | REVISED & REDRAWN                | JTS       | 03/12/01         |     |
|                                                                                                        | UPDATE DESIGN                    | ACG       | 04/02/03         |     |
|                                                                                                        | REMOVED STIFFARM TABS            | ACG       | 08/15/06         |     |
|                                                                                                        | SAVED AS ASSEMBLY DRAWING        | ACG       | 10/13/06         | D   |
|                                                                                                        | ADD STIFFARM TABS                | ACG       | 11/17/23         |     |
|                                                                                                        |                                  |           |                  | C   |
|                                                                                                        |                                  |           |                  | В   |
| RIC DIMENSIONS ARE IN BRACKETS.<br>PART IDENTIFICATION NUMBER.<br>WORKMANSHIP PER AWS D1.1, TABLE 6.1. |                                  |           |                  |     |
|                                                                                                        | FM-HS400                         |           |                  | A   |
|                                                                                                        | 48" HD STANDOFF BRACKET          |           |                  |     |
| , A53                                                                                                  | PRAVING TYPE<br>ASSEMBLY DRAWING |           |                  |     |
| 123                                                                                                    |                                  |           |                  |     |
|                                                                                                        | -                                |           |                  | l - |